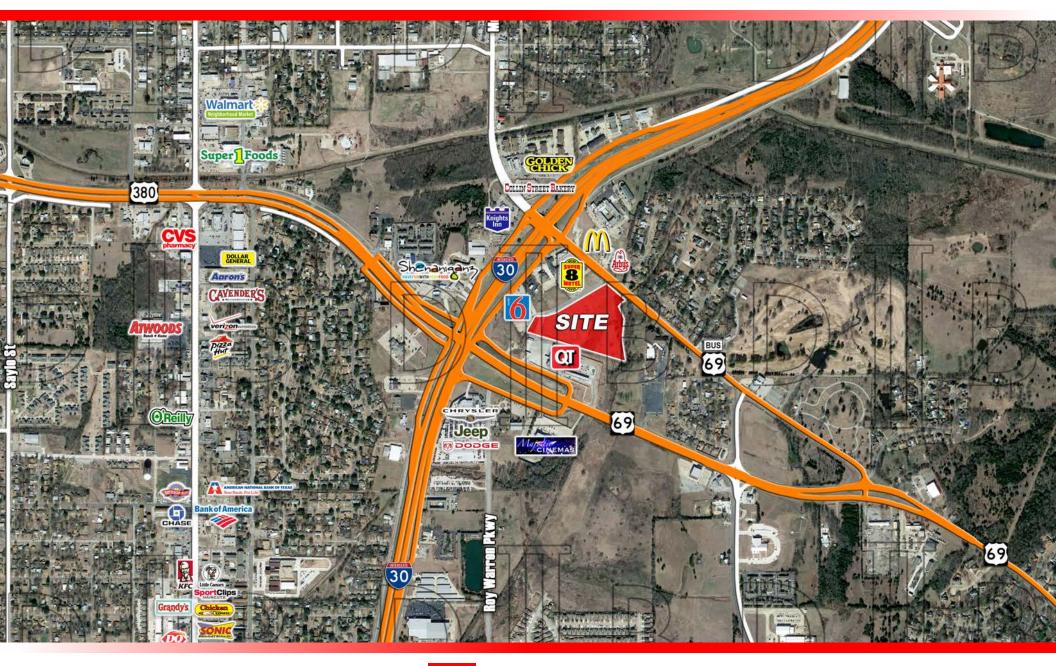

# **NEQ HIGHWAY 69 & I-30** *Greenville, Texas* | *Hunt County*

# LAND FOR SALE

| PROPERTY OVERVIEW                                                                                                                                                                                                                                                                                                                                                                                                                                                                                                                                                                   |                                                                                                                                               | PROPERTY DESCRIPTION<br>LOCATED ON THE NORTHWEST CORNER OF MOULTON                                                                                                                                                                                                                                                                                                                                                                                                                                                                                                                                                                                                                                                                                                                                                                                                                                                                                                                                                                                                                                                                                                                                                                                                                                                                                                                                                                                                                                                                                                                                                                                                                                                                                                                                                                                                                                                                                                                                                                                                                                                                                                                                                                                                                                                                                                                                                                                                                                                                                                                                                                      |
|-------------------------------------------------------------------------------------------------------------------------------------------------------------------------------------------------------------------------------------------------------------------------------------------------------------------------------------------------------------------------------------------------------------------------------------------------------------------------------------------------------------------------------------------------------------------------------------|-----------------------------------------------------------------------------------------------------------------------------------------------|-----------------------------------------------------------------------------------------------------------------------------------------------------------------------------------------------------------------------------------------------------------------------------------------------------------------------------------------------------------------------------------------------------------------------------------------------------------------------------------------------------------------------------------------------------------------------------------------------------------------------------------------------------------------------------------------------------------------------------------------------------------------------------------------------------------------------------------------------------------------------------------------------------------------------------------------------------------------------------------------------------------------------------------------------------------------------------------------------------------------------------------------------------------------------------------------------------------------------------------------------------------------------------------------------------------------------------------------------------------------------------------------------------------------------------------------------------------------------------------------------------------------------------------------------------------------------------------------------------------------------------------------------------------------------------------------------------------------------------------------------------------------------------------------------------------------------------------------------------------------------------------------------------------------------------------------------------------------------------------------------------------------------------------------------------------------------------------------------------------------------------------------------------------------------------------------------------------------------------------------------------------------------------------------------------------------------------------------------------------------------------------------------------------------------------------------------------------------------------------------------------------------------------------------------------------------------------------------------------------------------------------------|
| SIZE:                                                                                                                                                                                                                                                                                                                                                                                                                                                                                                                                                                               | ±10.18 Acres                                                                                                                                  | STREET AND BENTON STREET, GREENVILLE, TEXAB,<br>THIS PROPERTY HAS 279 FEET OF FRONTAGE ON MOULTON<br>AND 837 FEET OF FRONTAGE ON BENTON AND IS ADJACENT<br>TO QUIK TRIP STORE NUMBER 983 FOR 1,188 FEET<br>CONTAINS 443.492 SQUARE FEET OR 10, 1812 ACRES MORE                                                                                                                                                                                                                                                                                                                                                                                                                                                                                                                                                                                                                                                                                                                                                                                                                                                                                                                                                                                                                                                                                                                                                                                                                                                                                                                                                                                                                                                                                                                                                                                                                                                                                                                                                                                                                                                                                                                                                                                                                                                                                                                                                                                                                                                                                                                                                                          |
| UTILITIES:                                                                                                                                                                                                                                                                                                                                                                                                                                                                                                                                                                          | Available to site                                                                                                                             | OR LESS                                                                                                                                                                                                                                                                                                                                                                                                                                                                                                                                                                                                                                                                                                                                                                                                                                                                                                                                                                                                                                                                                                                                                                                                                                                                                                                                                                                                                                                                                                                                                                                                                                                                                                                                                                                                                                                                                                                                                                                                                                                                                                                                                                                                                                                                                                                                                                                                                                                                                                                                                                                                                                 |
| ZONING:                                                                                                                                                                                                                                                                                                                                                                                                                                                                                                                                                                             | (C-2) General Commercial                                                                                                                      | The second second                                                                                                                                                                                                                                                                                                                                                                                                                                                                                                                                                                                                                                                                                                                                                                                                                                                                                                                                                                                                                                                                                                                                                                                                                                                                                                                                                                                                                                                                                                                                                                                                                                                                                                                                                                                                                                                                                                                                                                                                                                                                                                                                                                                                                                                                                                                                                                                                                                                                                                                                                                                                                       |
| TRAFFIC COUNTS:                                                                                                                                                                                                                                                                                                                                                                                                                                                                                                                                                                     | Highway 69: 5,984 VPD<br>I-30: 38,008 VPD                                                                                                     | Low Ior                                                                                                                                                                                                                                                                                                                                                                                                                                                                                                                                                                                                                                                                                                                                                                                                                                                                                                                                                                                                                                                                                                                                                                                                                                                                                                                                                                                                                                                                                                                                                                                                                                                                                                                                                                                                                                                                                                                                                                                                                                                                                                                                                                                                                                                                                                                                                                                                                                                                                                                                                                                                                                 |
| <b>DEMOGRAPHICS:</b><br>2018 Population 1 Mile:<br>2018 Population 2 Mile:<br>2018 Population 3 Mile:<br>% Proj Growth 2018-2023 1 M<br>% Proj Growth 2018-2023 2 M<br>% Proj Growth 2018-2023 3 M<br>Total Daytime Population 1 Mi<br>Total Daytime Population 2 Mi<br>Total Daytime Population 3 Mi<br>Total Daytime Employees 1 M<br>Total Daytime Employees 3 M<br>2018 Median HH Income 1 Mi<br>2018 Median HH Income 3 Mi<br>2018 Average HH Income 3 Mi<br>2018 Average HH Income 3 M<br>Median Home Value 1 Mile:<br>Median Home Value 1 Mile:<br>Median Home Value 3 Mile: | Aile:0.39Aile:0.40Aile:5,250ile:21,402ile:28,372ile:2,492Iile:11,741Iile:14,303ile:\$50,024ile:\$43,952ile:\$42,547Aile:\$67,118Aile:\$60,614 | NUMATION FLOOD FLAM<br>TRADES IS<br>TRADESCRIPTION<br>TO<br>THE ALMONIA DEPENDENT<br>TO<br>THE ALMONIA DEPENDENT<br>T |