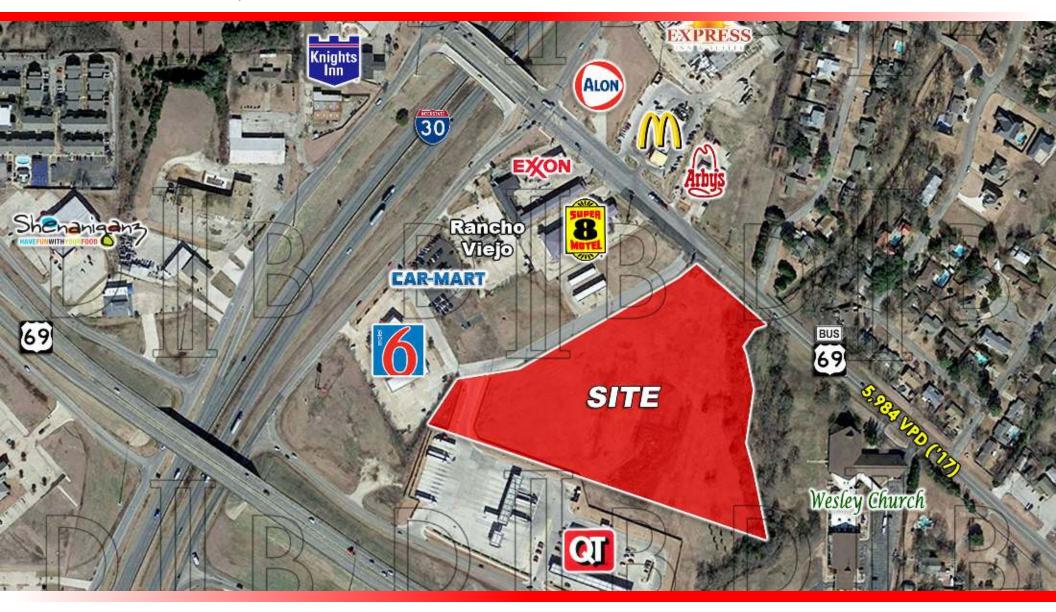

# **NEQ HIGHWAY 69 & I-30** *Greenville, Texas* | *Hunt County*

# LAND FOR SALE

| PROPERTY OVERVIEW                                                                                                                                                                                                                                                                                                                                                                                                                                                                                                                                                                   |                                                                                                                                               | PROPERTY DESCRIPTION<br>LOCATED ON THE NORTHWEST CORNER OF MOULTON                                                                                                                                                                                                                                                                                                                                                                                                                                                                                                                                                                                                                                                                                                                                                                                                                                                                                                                                                                                                                                                                                                                                                                                                                                                                                                                                                                                                                                                                                                                                                                                                                                                                                                                                                                                                                                                                                                                                                                                                                                                                                                                                                                                                                                                                                                                                                                                                                                                                                                                                                                      |
|-------------------------------------------------------------------------------------------------------------------------------------------------------------------------------------------------------------------------------------------------------------------------------------------------------------------------------------------------------------------------------------------------------------------------------------------------------------------------------------------------------------------------------------------------------------------------------------|-----------------------------------------------------------------------------------------------------------------------------------------------|-----------------------------------------------------------------------------------------------------------------------------------------------------------------------------------------------------------------------------------------------------------------------------------------------------------------------------------------------------------------------------------------------------------------------------------------------------------------------------------------------------------------------------------------------------------------------------------------------------------------------------------------------------------------------------------------------------------------------------------------------------------------------------------------------------------------------------------------------------------------------------------------------------------------------------------------------------------------------------------------------------------------------------------------------------------------------------------------------------------------------------------------------------------------------------------------------------------------------------------------------------------------------------------------------------------------------------------------------------------------------------------------------------------------------------------------------------------------------------------------------------------------------------------------------------------------------------------------------------------------------------------------------------------------------------------------------------------------------------------------------------------------------------------------------------------------------------------------------------------------------------------------------------------------------------------------------------------------------------------------------------------------------------------------------------------------------------------------------------------------------------------------------------------------------------------------------------------------------------------------------------------------------------------------------------------------------------------------------------------------------------------------------------------------------------------------------------------------------------------------------------------------------------------------------------------------------------------------------------------------------------------------|
| SIZE:                                                                                                                                                                                                                                                                                                                                                                                                                                                                                                                                                                               | ±10.18 Acres                                                                                                                                  | STREET AND BENTON STREET, GREENVILLE, TEXAB,<br>THIS PROPERTY HAS 279 FEET OF FRONTAGE ON MOULTON<br>AND 837 FEET OF FRONTAGE ON BENTON AND IS ADJACENT<br>TO QUIK TRIP STORE NUMBER 983 FOR 1,188 FEET<br>CONTAINS 443.492 SQUARE FEET OR 10, 1812 ACRES MORE                                                                                                                                                                                                                                                                                                                                                                                                                                                                                                                                                                                                                                                                                                                                                                                                                                                                                                                                                                                                                                                                                                                                                                                                                                                                                                                                                                                                                                                                                                                                                                                                                                                                                                                                                                                                                                                                                                                                                                                                                                                                                                                                                                                                                                                                                                                                                                          |
| UTILITIES:                                                                                                                                                                                                                                                                                                                                                                                                                                                                                                                                                                          | Available to site                                                                                                                             | OR LESS                                                                                                                                                                                                                                                                                                                                                                                                                                                                                                                                                                                                                                                                                                                                                                                                                                                                                                                                                                                                                                                                                                                                                                                                                                                                                                                                                                                                                                                                                                                                                                                                                                                                                                                                                                                                                                                                                                                                                                                                                                                                                                                                                                                                                                                                                                                                                                                                                                                                                                                                                                                                                                 |
| ZONING:                                                                                                                                                                                                                                                                                                                                                                                                                                                                                                                                                                             | (C-2) General Commercial                                                                                                                      | The second second                                                                                                                                                                                                                                                                                                                                                                                                                                                                                                                                                                                                                                                                                                                                                                                                                                                                                                                                                                                                                                                                                                                                                                                                                                                                                                                                                                                                                                                                                                                                                                                                                                                                                                                                                                                                                                                                                                                                                                                                                                                                                                                                                                                                                                                                                                                                                                                                                                                                                                                                                                                                                       |
| TRAFFIC COUNTS:                                                                                                                                                                                                                                                                                                                                                                                                                                                                                                                                                                     | Highway 69: 5,984 VPD<br>I-30: 38,008 VPD                                                                                                     | Low Ior                                                                                                                                                                                                                                                                                                                                                                                                                                                                                                                                                                                                                                                                                                                                                                                                                                                                                                                                                                                                                                                                                                                                                                                                                                                                                                                                                                                                                                                                                                                                                                                                                                                                                                                                                                                                                                                                                                                                                                                                                                                                                                                                                                                                                                                                                                                                                                                                                                                                                                                                                                                                                                 |
| <b>DEMOGRAPHICS:</b><br>2018 Population 1 Mile:<br>2018 Population 2 Mile:<br>2018 Population 3 Mile:<br>% Proj Growth 2018-2023 1 M<br>% Proj Growth 2018-2023 2 M<br>% Proj Growth 2018-2023 3 M<br>Total Daytime Population 1 Mi<br>Total Daytime Population 2 Mi<br>Total Daytime Population 3 Mi<br>Total Daytime Employees 1 M<br>Total Daytime Employees 3 M<br>2018 Median HH Income 1 Mi<br>2018 Median HH Income 3 Mi<br>2018 Average HH Income 3 Mi<br>2018 Average HH Income 3 M<br>Median Home Value 1 Mile:<br>Median Home Value 1 Mile:<br>Median Home Value 3 Mile: | Aile:0.39Aile:0.40Aile:5,250ile:21,402ile:28,372ile:2,492Iile:11,741Iile:14,303ile:\$50,024ile:\$43,952ile:\$42,547Aile:\$67,118Aile:\$60,614 | NUMATION FLOOD FLAM<br>TRADES IS<br>TRADESCRIPTION<br>TO<br>THE ALMONIA DEPENDENT<br>TO<br>THE ALMONIA DEPENDENT<br>T |