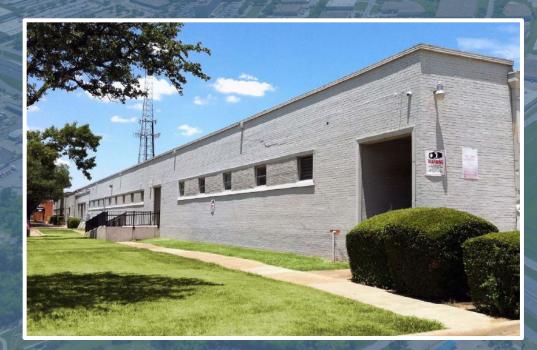

### INFILL DALLAS - BROOKHOLLOW INDUSTRIAL (FULL BUILDING AVAILABLE FOR OWNER / USER)

STATE HIGHWAY 114

1-35E

8500 & 8600 SOVEREIGN ROW DALLAS, TX 75247

### THE OFFERING

**Davidson & Bogel Real Estate**, as exclusive advisor, is pleased to present to qualified purchasers the rare opportunity to acquire 8500 & 8600 Sovereign Row (the "Property"), a 59,082 SF shallow bay industrial building located within the Brookhollow industrial submarket of Dallas. Currently, the Property is 100% vacant as of February 2024, ideal for an owner / users seeking a strategic Brookhollow asset. Ownership recently completed a new roof, lighting updates and other cosmetic repairs, limiting major capital expenditures for new ownership.