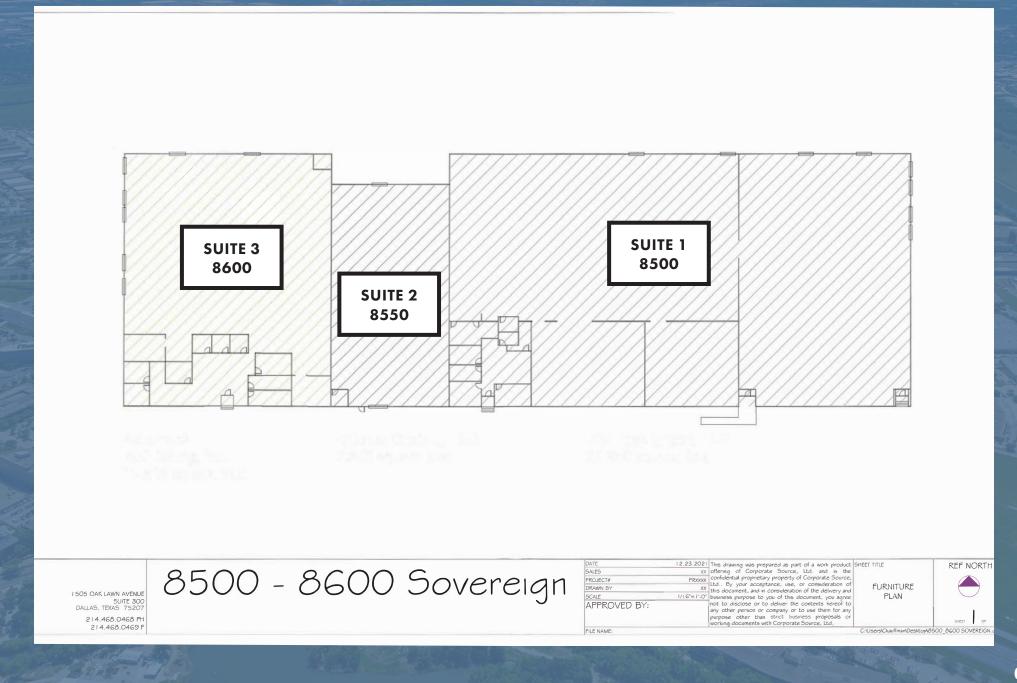

### SITE PLAN

### **PROPERTY DETAILS**

| PR | $\frown$     | D | <b>E</b> |   | /• |  |
|----|--------------|---|----------|---|----|--|
| РК | $\mathbf{U}$ | P | -        | R |    |  |

| FROFERT.                             |                                                                                                                                                                                                                              |
|--------------------------------------|------------------------------------------------------------------------------------------------------------------------------------------------------------------------------------------------------------------------------|
| # SUITES:                            | 3                                                                                                                                                                                                                            |
| SUITE ID:                            | 1 - 8500   2 - 8550 & 3 - 8600                                                                                                                                                                                               |
| SPRINKLERED:                         | YES                                                                                                                                                                                                                          |
| CLEAR HEIGHT:                        | 12' +                                                                                                                                                                                                                        |
| NOTES:                               | <ol> <li>Fenced and secured outside storage</li> <li>Heavy Power - 1,000a/480V</li> <li>LED lighting</li> <li>Parking with the ability to add additional spaces.</li> <li>Suite 2 previously connected to Suite 1</li> </ol> |
| SUITE 1 - 8500:                      |                                                                                                                                                                                                                              |
| SIZE:<br>OFFICE:<br>DOCK HIGH DOORS: | 34,9400 SF<br>+/- 2,000 SF<br>3                                                                                                                                                                                              |
| RAMP(S):                             | 1                                                                                                                                                                                                                            |
| SUITE 2 - 8550:                      |                                                                                                                                                                                                                              |
| SIZE:<br>OFFICE:<br>GRADE LEVEL:     | 7,842 SF<br>0.00 SF<br>1                                                                                                                                                                                                     |
| SUITE 3 - 8600:                      |                                                                                                                                                                                                                              |
| SIZE:<br>OFFICE:                     | 16,300 SF<br>+/- 1,000 SF                                                                                                                                                                                                    |
| DOCK HIGH DOORS:<br>RAMP(S):         | 3<br>1                                                                                                                                                                                                                       |