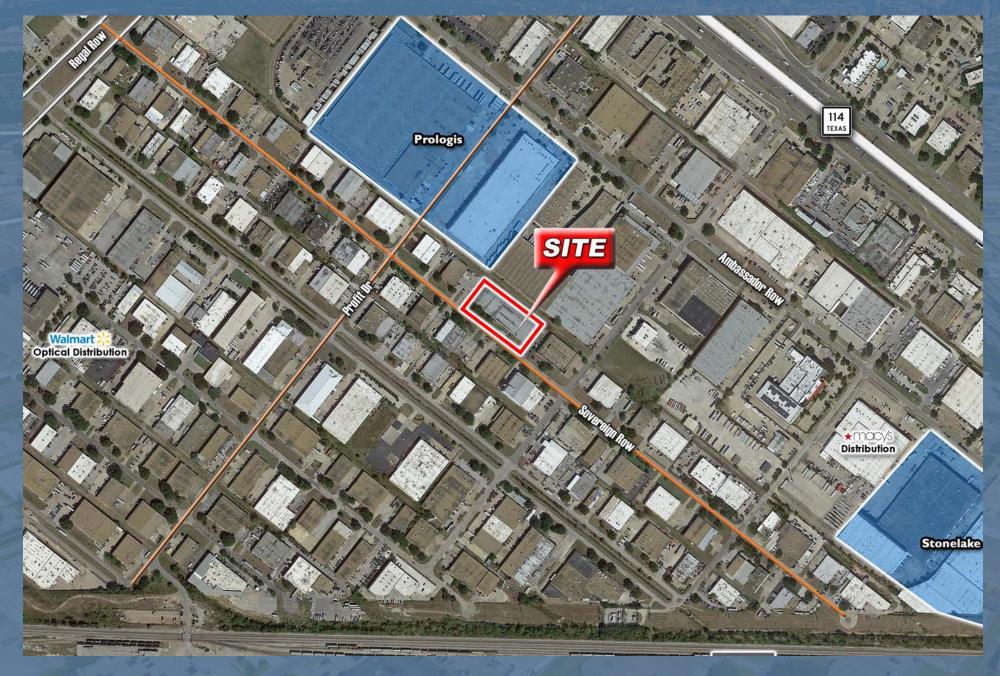

|
| SIZE:<br>OFFICE:                     | 16,300 SF<br>+/- 1,000 SF                                                                                                                                                                                                    |
| DOCK HIGH DOORS:<br>RAMP(S):         | 3<br>1                                                                                                                                                                                                                       |















### **TRADE AREA MAP - WIDE**



### TRADE AREA MAP - CLOSE



## DEMOGRAPHICS

|                           | 1 MILE                | 3 MILE