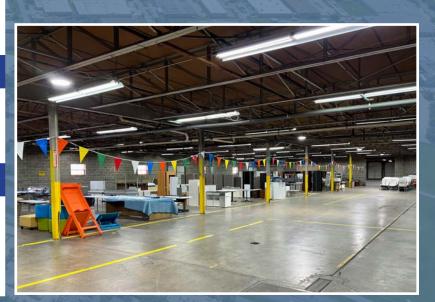

#### VERSATILE SHALLOW BAY LAYOUT

The Property boasts three (3) suites totaling 34,940 SF, 7,842 SF and 16,300 SF. There is over 9,219 SF of existing office space and the spaces could easily be combined to create a single-tenant asset in the long-term or leased as-is with smaller spaces. Property boasts 3 dock high doors and 1 grade level door.

#### AMENITIES

The Property is fully sprinklered, offers heavy power, and has +/- 7 dock-high doors, +/- 2 ramps and one grade-level door. Secondly, the asset has fenced and secure outside storage and parking, with the ability to add additional parking spaces.