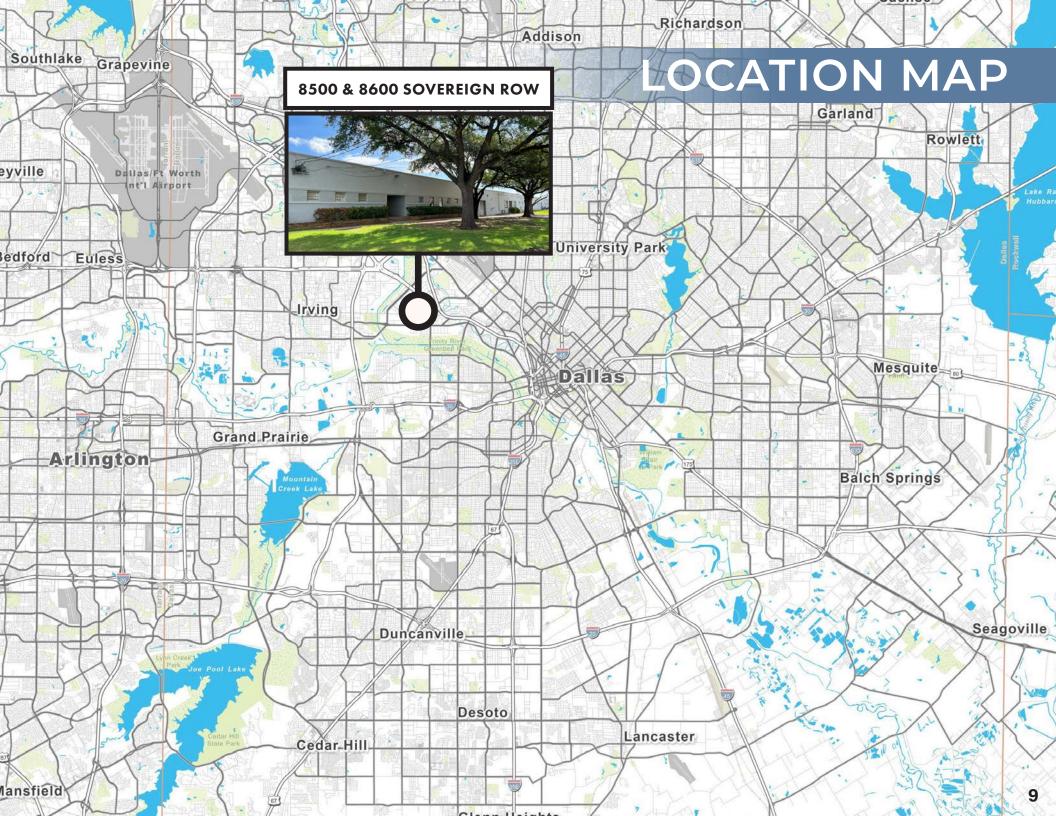

### INFILL DALLAS - BROOKHOLLOW INDUSTRIAL (FULL BUILDING AVAILABLE FOR OWNER / USER)

STATE HIGHWAY 114

1-35E

8500 & 8600 SOVEREIGN ROW DALLAS, TX 75247

#### DEMOGRAPHICS & ACCESS

The portfolio's infill location offers direct access to over 7 million people, the largest business hubs within the DFW Metroplex, and unmatched access to Interstate 35E, Interstate 635, Highway 114, and Highway 183.