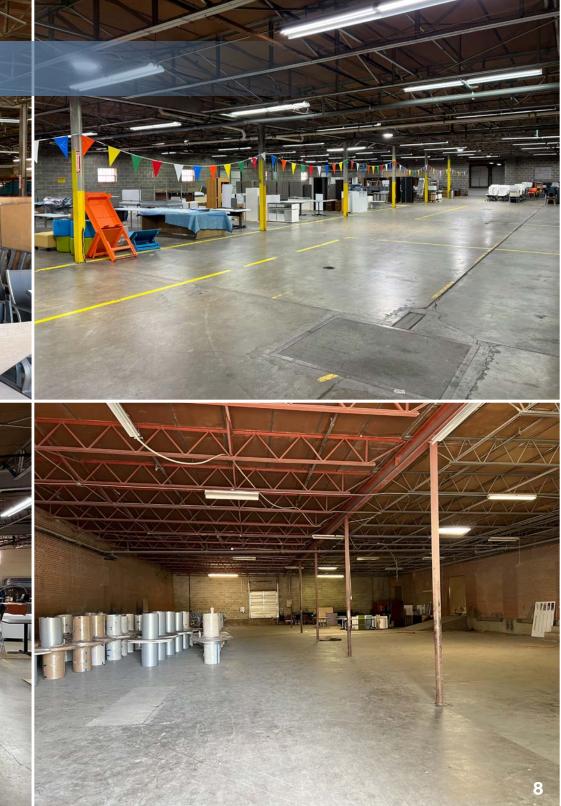

#### SIGNIFICANT VALUE-ADD / OWNER-USER PLAY

100% vacant as of February 1, 2024, the Property is perfect for investors and/or an owner-user looking to reposition or occupy the entire building or split into smaller suites.

#### VERSATILE SHALLOW BAY LAYOUT

The Property boasts three (3) suites totaling 34,940 SF, 7,842 SF and 16,300 SF. There is over 9,219 SF of existing office space and the spaces could easily be combined to create a single-tenant asset in the long-term or leased as-is with smaller spaces. Property boasts 3 dock high doors and 1 grade level door.

#### AMENITIES

The Property is fully sprinklered, offers heavy power, and has +/- 7 dock-high doors, +/- 2 ramps and one grade-level door. Secondly, the asset has fenced and secure outside storage and parking, with the ability to add additional parking spaces.