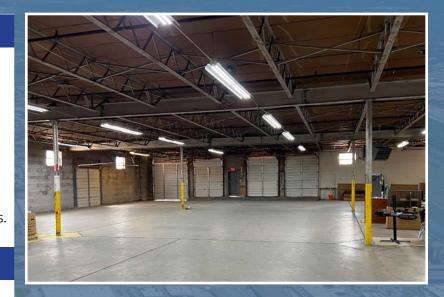

#### VERSATILE SHALLOW BAY LAYOUT

The Property boasts three (3) suites totaling 34,940 SF, 7,842 SF and 16,300 SF. There is over 9,219 SF of existing office space and the spaces could easily be combined to create a single-tenant asset in the long-term or leased as-is with smaller spaces. Property boasts 3 dock high doors and 1 grade level door.

#### AMENITIES

The Property is fully sprinklered, offers heavy power, and has +/- 7 dock-high doors, +/- 2 ramps and one grade-level door. Secondly, the asset has fenced and secure outside storage and parking, with the ability to add additional parking spaces.