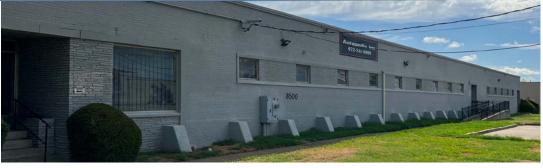

### THE OFFERING

**Davidson & Bogel Real Estate**, as exclusive advisor, is pleased to present to qualified purchasers the rare opportunity to acquire 8500 & 8600 Sovereign Row (the "Property"), a 59,082 SF shallow bay industrial building located within the Brookhollow industrial submarket of Dallas. Currently, the Property is 100% vacant as of February 2024, ideal for an owner / users seeking a strategic Brookhollow asset. Ownership recently completed a new roof, lighting updates and other cosmetic repairs, limiting major capital expenditures for new ownership.

The Property, at nearly 60,000 SF, is one of the largest privately-owned assets remaining in Brookhollow. The building caters to one of the largest pools of tenants, the light distribution user seeking sub 75,000 SF suites. The expanded tenant base looking for under 50,000 SF spaces, historically low occupancy rates, and lack of inventory provide new ownership with a special value-add investment that can be repositioned immediately.