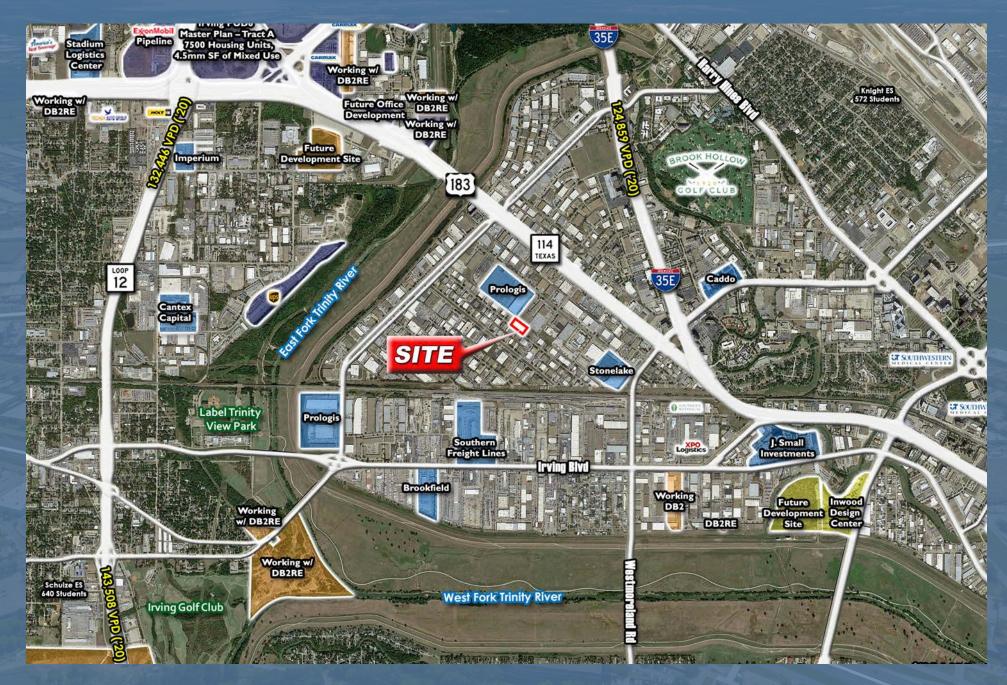

|                                                                                                                                                                                                                              |
| SIZE:<br>OFFICE:                     | 16,300 SF<br>+/- 1,000 SF                                                                                                                                                                                                    |
| DOCK HIGH DOORS:<br>RAMP(S):         | 3<br>1                                                                                                                                                                                                                       |















### **TRADE AREA MAP - WIDE**



### TRADE AREA MAP - CLOSE



## DEMOGRAPHICS

|                           | 1 MILE                | 3 MILE