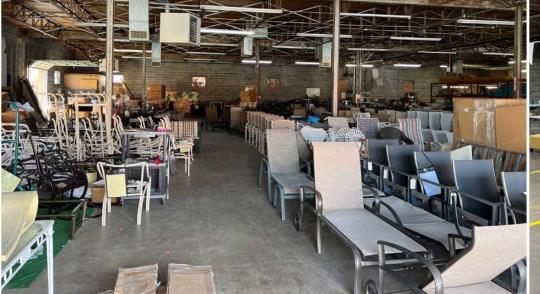

#### SIGNIFICANT VALUE-ADD / OWNER-USER PLAY

100% vacant as of February 1, 2024, the Property is perfect for investors and/or an owner-user looking to reposition or occupy the entire building or split into smaller suites.

#### VERSATILE SHALLOW BAY LAYOUT

The Property boasts three (3) suites totaling 34,940 SF, 7,842 SF and 16,300 SF. There is over 9,219 SF of existing office space and the spaces could easily be combined to create a single-tenant asset in the long-term or leased as-is with smaller spaces. Property boasts 3 dock high doors and 1 grade level door.

#### AMENITIES

The Property is fully sprinklered, offers heavy power, and has +/- 7 dock-high doors, +/- 2 ramps and one grade-level door. Secondly, the asset has fenced and secure outside storage and parking, with the ability to add additional parking spaces.