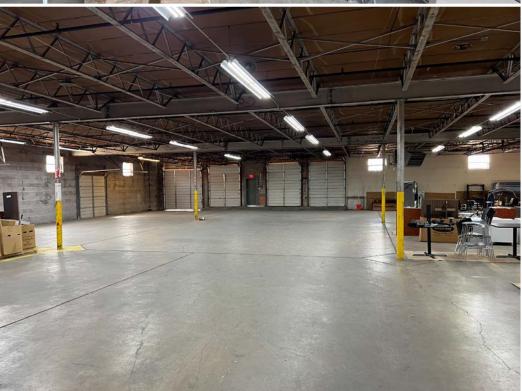

#### SIGNIFICANT VALUE-ADD / OWNER-USER PLAY

100% vacant as of February 1, 2024, the Property is perfect for investors and/or an owner-user looking to reposition or occupy the entire building or split into smaller suites.

#### VERSATILE SHALLOW BAY LAYOUT

The Property boasts three (3) suites totaling 34,940 SF, 7,842 SF and 16,300 SF. There is over 9,219 SF of existing office space and the spaces could easily be combined to create a single-tenant asset in the long-term or leased as-is with smaller spaces. Property boasts 3 dock high doors and 1 grade level door.

#### AMENITIES

The Property is fully sprinklered, offers heavy power, and has +/- 7 dock-high doors, +/- 2 ramps and one grade-level door. Secondly, the asset has fenced and secure outside storage and parking, with the ability to add additional parking spaces.