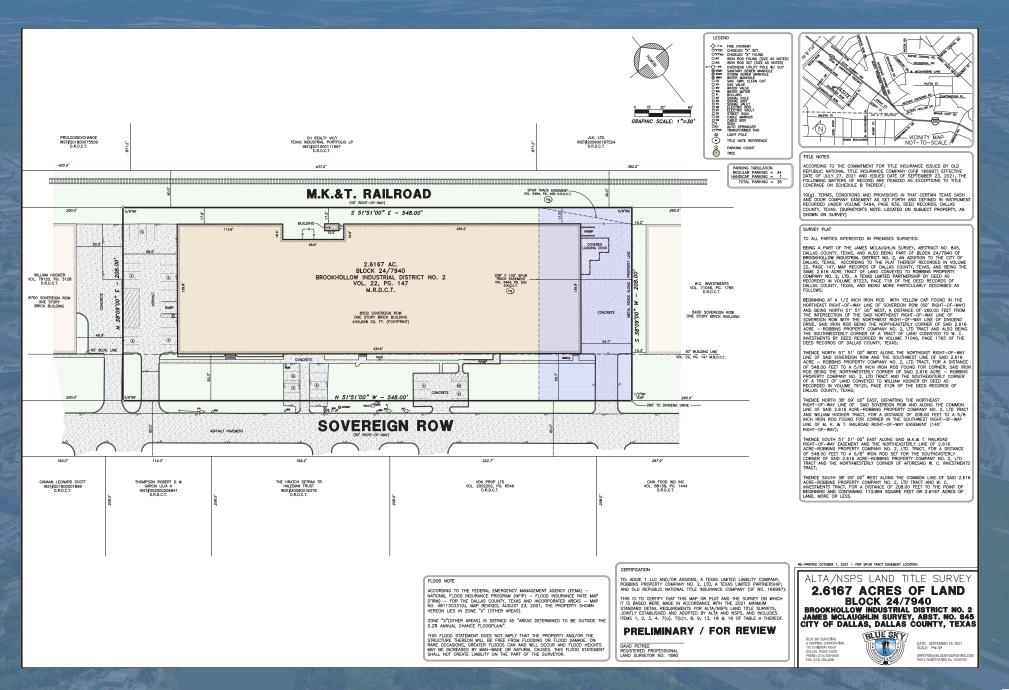

/- 2 ramps and one grade-level door. Secondly, the asset has fenced and secure outside storage and parking, with the ability to add additional parking spaces.

#### NATION LEADING INDUSTRIAL MARKET

DFW is one of the largest industrial markets in the country with over 1 billion square feet of industrial space and is the nation's leading market in terms of net absorption, with over 33.7 million square feet of industrial space absorbed in the last twelve months and 27.9 million square feet of industrial space absorbed year-to-date 2021.

#### DEMOGRAPHICS & ACCESS

The portfolio's infill location offers direct access to over 7 million people, the largest business hubs within the DFW Metroplex, and unmatched access to Interstate 35E, Interstate 635, Highway 114, and Highway 183.

### SURVEY



### SITE PLAN



### **PROPERTY DETAILS**

| PR | $\frown$     | D | <b>E</b> |   | /• |  |
|----|--------------|---|----------|---|----|--|
| РК | $\mathbf{U}$ | P | -        | R |    |  |

| FROFERT.                             |                                                                                                                                                                                                                              |
|--------------------------------------|------------------------------------------------------------------------------------------------------------------------------------------------------------------------------------------------------------------------------|
| # SUITES:                            | 3